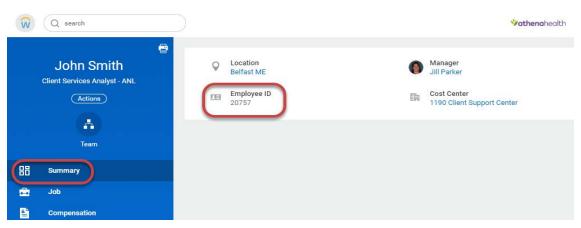

## **Locating your Employee ID number in Workday**

## **Access Workday under Top Destinations on the Commons:**

Communications Offices Top Destinations Divisions Communities ADP (Payroll Self Service) Kronos (Timesheets) athenaHelp (ServiceNow) NetSuite (Purchase Orders) Sales Portal athenaNet athenaUniversity Learning Portal Salesforce Client Services Portal SharePoint Search Workday (PTO, Performance, Benefits) Concur (Expenses and Travel) Employee Portal More...

Click on your name in the top right corner of the screen, and then click on "View Profile":



## You can find your Employee ID number here: