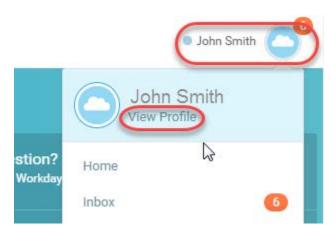

Click on your name in the top right corner of the screen, and then click on "View Profile":